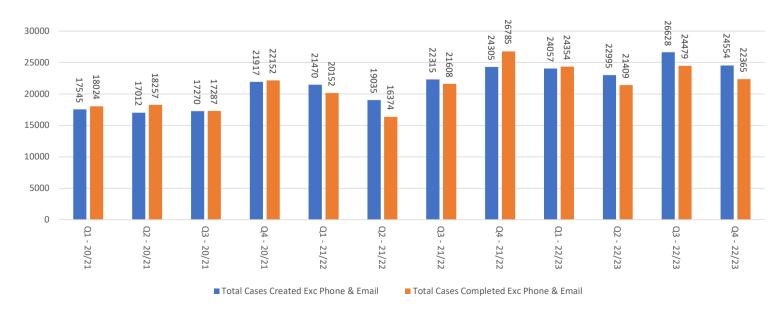

## Phone & Email Cases Created & Completed

Total Cases Created & Completed Exc Phone & Email Cases

Material increase in new cases created 18,000 >> 24,000