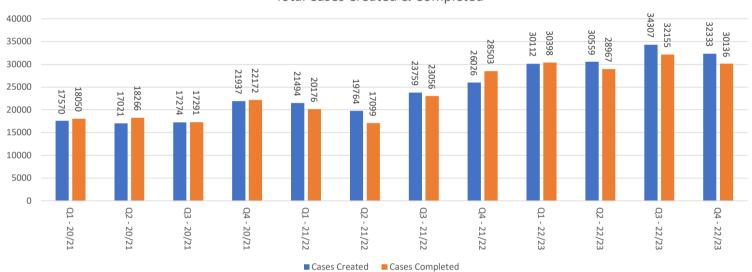

| 74.5%                     | 82.4%                     | 55.3%                     | 65.5%                     |          |
| Member Estimate - Quote                 | 15 Days               | 76.4%                     | 87.1%                     | 92.0%                     | 86.5%                     |          |
| Joiner                                  | 40 Days               | 99.7%                     | 99.3%                     | 98.6%                     | 99.1%                     |          |

| RAG Key |               |  |  |  |
|---------|---------------|--|--|--|
| Red     | Less than 75% |  |  |  |
| Amber   | 75 - 89%      |  |  |  |
| Green   | 90 - 100%     |  |  |  |

# Number of Open Cases as at End of Each Month



#### Annex 5

### Total Cases Created & Completed



## Phone & Email Cases Created & Completed



Total Cases Created & Completed Exc Phone & Email Cases

Material increase in new cases created 18,000 >> 24,000