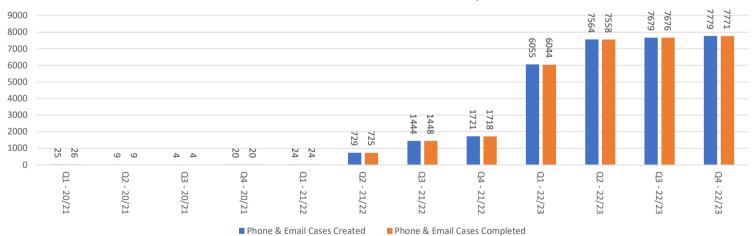

## Phone & Email Cases Created & Completed

Total Cases Created & Completed Exc Phone & Email Cases

Material increase in new cases created 18,000 >> 24,000