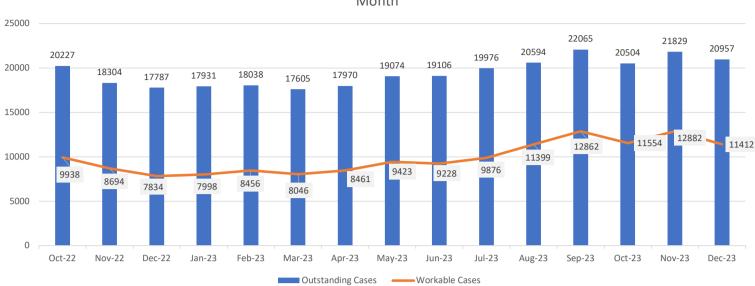

er Estimate - Quote               | 15 Days               | 74.5%                     | 82.4%                     | 55.3%                     | 65.5%                     |          |
| Member Estimate - Quote                 | 15 Days               | 76.4%                     | 87.1%                     | 92.0%                     | 86.5%                     |          |
| Joiner                                  | 40 Days               | 99.7%                     | 99.3%                     | 98.6%                     | 99.1%                     |          |

| RAG Key |               |  |  |  |
|---------|---------------|--|--|--|
| Red     | Less than 75% |  |  |  |
| Amber   | 75 - 89%      |  |  |  |
| Green   | 90 - 100%     |  |  |  |

# Number of Open Cases as at End of Each Month



#### Annex 5

### Total Cases Created & Completed



## Phone & Email Cases Created & Completed



Total Cases Created & Completed Exc Phone & Email Cases

Material increase in new cases created 18,000 >> 24,000